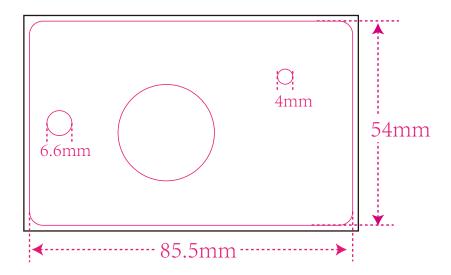

- hole The quantity is optional and the size is customizable.
- bleed area background artwork must fill this space.
- die cut line a visual representation of where the card will be cut.