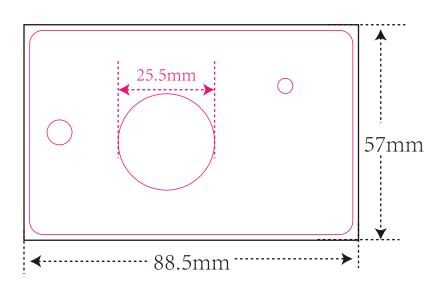

- hole The quantity is optional and the size is customizable.
- bleed area background artwork must fill this space.
- die cut line a visual representation of where the card will be cut.