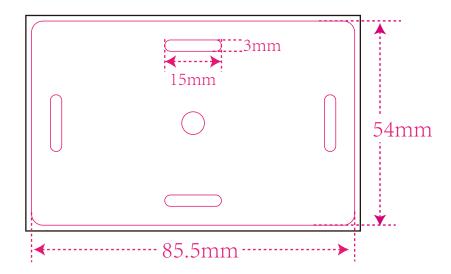

- hole/slot The quantity is optional and the size is customizable.
- bleed area background artwork must fill this space.
- die cut line a visual representation of where the card will be cut.