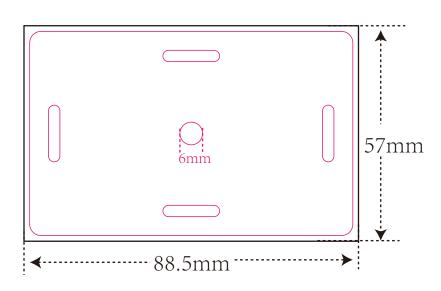

- hole/slot The quantity is optional and the size is customizable.
- bleed area background artwork must fill this space.
- die cut line a visual representation of where the card will be cut.