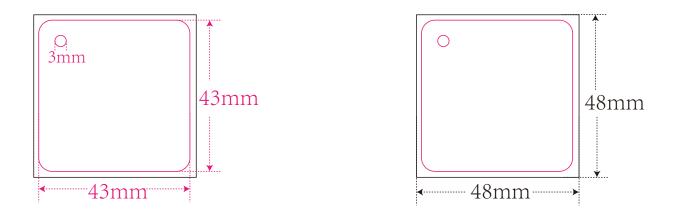

If you have any questions about custom mini cards, feel free to contact us, info@smartonetech.hk we will respond within 24 hours or less!

- O hole The quantity is optional and the size is customizable.
  - bleed area background artwork must fill this space.
  - die cut line a visual representation of where the card will be cut.