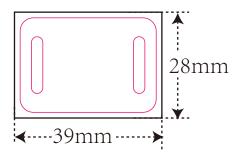

bleed area - background artwork must fill this space.

die cut line - a visual representation of where the card will be cut.