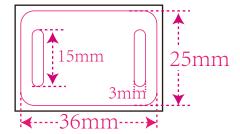

bleed area - background artwork must fill this space.

die cut line - a visual representation of where the card will be cut.