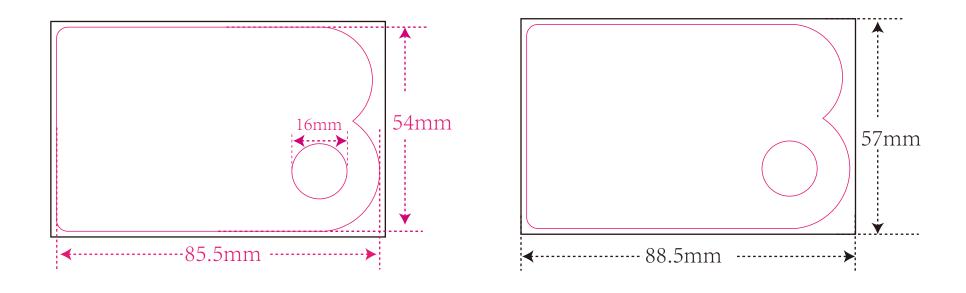

bleed area - background artwork must fill this space.

die cut line - a visual representation of where the card will be cut.

www.smartrfidcards.com

+852-2421 6866 info@smartonetech.hk