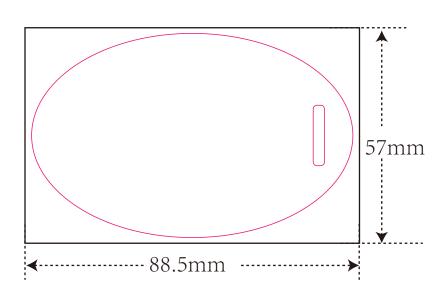

artOne is glad to offer custom shaped pvc cards to meet all your business needs. Whether you want to purchase wholesale die cut cards or create plastic cards with your customized design, SmartOne has the perfect solution for your business.

With no minimum order requirements, we can produce your cards quickly, saving you time and money, and giving you the flexibility to offer limited time campaigns or respond individually to your customers' needs.

SmartOne is committed to fast turnaround times for producing custom shaped cards for all your business needs. We provide door to door delivery service to help keep your company ahead of the competition.

If you have any questions about custom shaped cards, feel free to contact us, info@smartonetech.hk we will respond within 24 hours or less!





— Chamfer - The size is customizable.

bleed area - background artwork must fill this space.

die cut line - a visual representation of where the card will be cut.