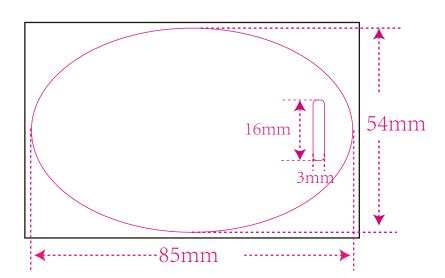

SmartOne is glad to offer custom shaped pvc cards to meet all your business needs. Whether you want to purchase wholesale die cut cards or create plastic cards with your customized design, SmartOne has the perfect solution for your business.

With no minimum order requirements, we can produce your cards quickly, saving you time and money, and giving you the flexibility to offer limited time campaigns or respond individually to your customers' needs.

SmartOne is committed to fast turnaround times for producing custom shaped cards for all your business needs. We provide door to door delivery service to help keep your company ahead of the competition.

If you have any questions about custom shaped cards, feel free to contact us, info@smartonetech.hk we will respond within 24 hours or less!





— Chamfer - The size is customizable.

bleed area - background artwork must fill this space.

die cut line - a visual representation of where the card will be cut.