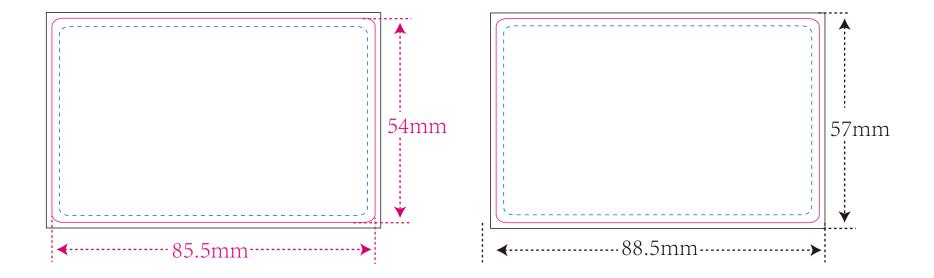

bleed area - background artwork must fill this space.

die cut line - a visual representation of where the card will be cut.

safe area - important elements ( logos, text, etc.) must stay within these bounds.