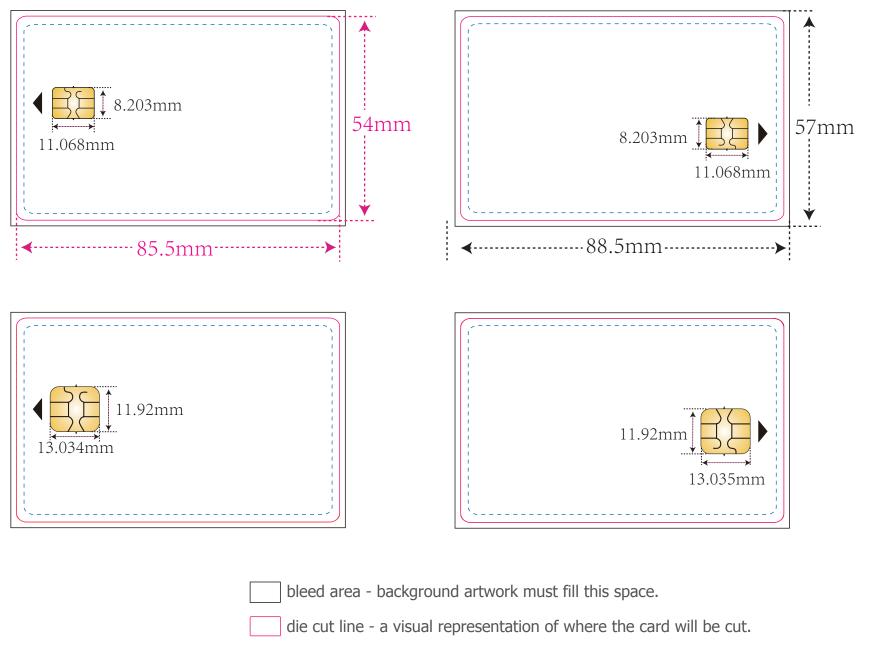

safe area - important elements (logos, text, etc.) must stay within these bounds.

www.smartrfidcards.com +852-2421 6866 info@smartonetech.hk